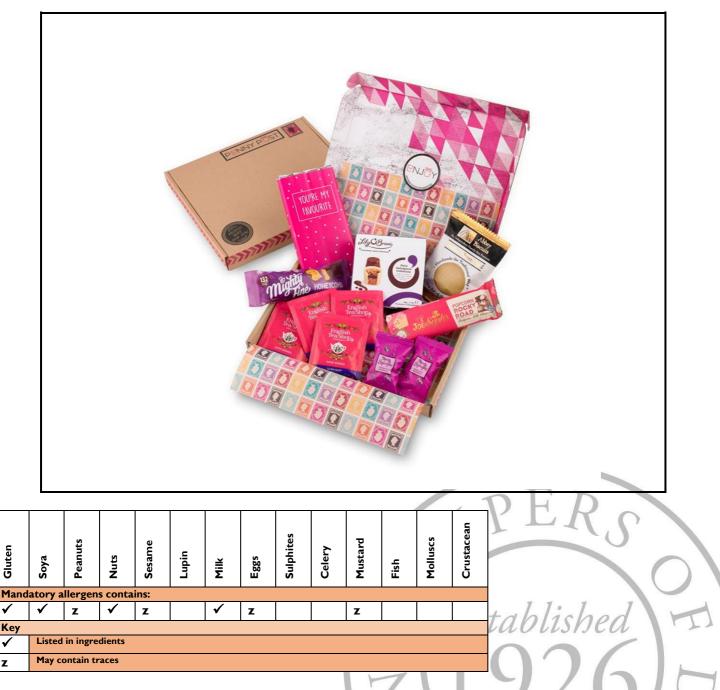

~

z



### Product Name: Lily O'Briens Petit Indulgence Collection 48g

Ingredients: White Chocolate [Sugar, Cocoa Butter, Whole MILK Powder, Emulsifier (SOYA Lecithin), Natural Vanilla Flavouring], Dark Chocolate [Cocoa Mass, Sugar, Cocoa Butter, Emulsifier (SOYA Lecithin), Natural Vanilla Flavouring], MILK Chocolate [Sugar, Whole MILK Powder, Cocoa Butter, Cocoa Mass, Emulsifier (SOYA Lecithin), Natural Vanilla Flavour], Sticky Toffee Caramel [Sugar, Glucose Syrup, Coconut Oil, Water, Sweetened Condensed Skimmed MILK (MILK, Sugar), Butter (MILK), Cocoa Butter, Cocoa Mass, Natural Flavouring, Salt, Whey Powder (MILK)], Glucose Syrup, Milk Chocolate Filling [Vegetable Oil (Palm), Sugar, Whole MILK Powder, Cocoa Butter, Milk, Fat, Cocoa Mass, Emulsifier (SOYA Lecithin), Natural Vanilla Flavourin